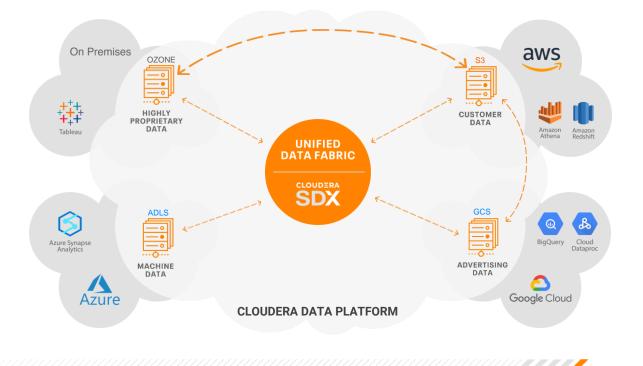

#### CLOUDERA'S HYBRID DATA PLATFORM

Portable. Interoperable. Open. Secure.

### CLOUDERA'S HYBRID DATA PLATFORM

Portable. Interoperable. Open. Secure.