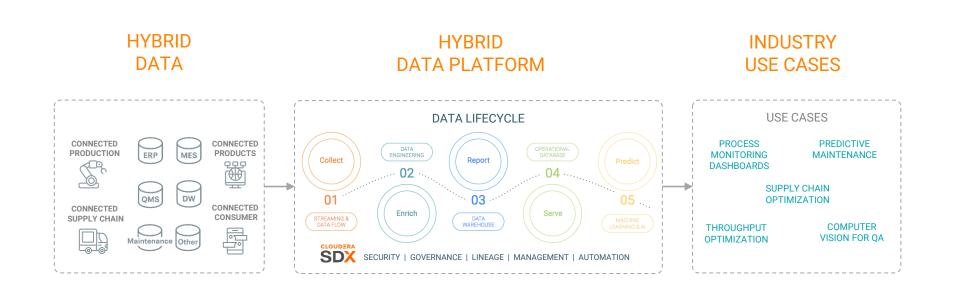

### DISTRIBUTED DATA MANAGEMENT COMPONENTS

#### Which may run on multiple clouds and/or on-premises

#### CLOUDERA'S HYBRID DATA PLATFORM

Portable. Interoperable. Open. Secure.

### CLOUDERA'S HYBRID DATA PLATFORM

Portable. Interoperable. Open. Secure.

# **CLOUDERA DATA PLATFORM**

The only hybrid data platform for modern data architectures with data anywhere

Open data fabrics, lakehouses and data meshes with data anywhere at scale Azure

Multi-cloud & onpremises data management and analytics

| Z    | Ê           |           | Ê           | 四       |
|------|-------------|-----------|-------------|---------|
| DATA | DATA        | DATA      | OPERATIONAL | MACHINE |
| FLOW | ENGINEERING | WAREHOUSE | DATABASE    |         |

"Write once, run anywhere" data analytics portability

Unified security & governance with open cloud-native storage formats

#### CLOUDERA DATA PLATFORM - ENABLING MODERN DATA ARCHITECTURES

Data Mesh | Data Applications

| Data Lakehouse   Multi-Function Analytics |                |               |           |           |  |  |
|-------------------------------------------|----------------|---------------|-----------|-----------|--|--|
| Data                                      | → Data         | → Data        | Streaming | → Machine |  |  |
| Ingestion                                 | Transformation | Warehousing → | Analytics | Learning  |  |  |

| Data Fabric   Orchestration |                                        |               |             |  |
|-----------------------------|----------------------------------------|---------------|-------------|--|
| Data<br>Catalog             | Security,<br>Governance and<br>Lineage | Observability | Replication |  |