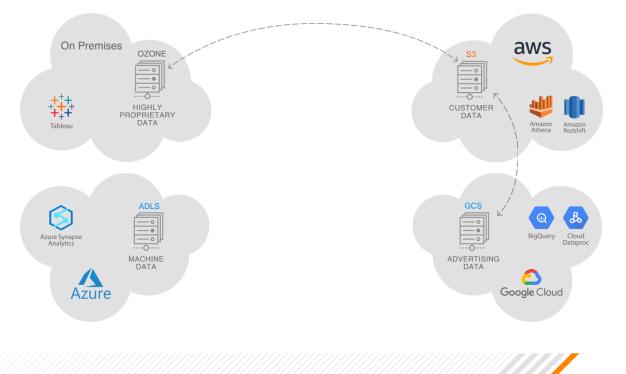

### DISTRIBUTED DATA MANAGEMENT COMPONENTS

#### Which may run on multiple clouds and/or on-premises