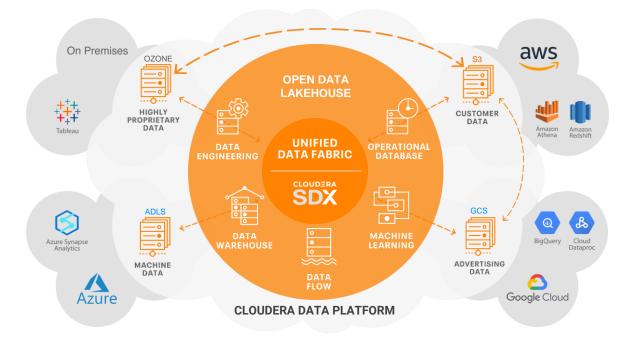

# **CLOUDERA DATA PLATFORM**

The only hybrid data platform for modern data architectures with data anywhere

Open data fabrics, lakehouses and data meshes with data anywhere at scale Azure

Multi-cloud & onpremises data management and analytics

| Z    | Ê           |           | Ê           | 四       |
|------|-------------|-----------|-------------|---------|
| DATA | DATA        | DATA      | OPERATIONAL | MACHINE |
| FLOW | ENGINEERING | WAREHOUSE | DATABASE    |         |

"Write once, run anywhere" data analytics portability

Unified security & governance with open cloud-native storage formats